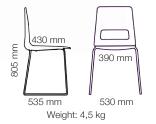

## S-1500

S-1500 is a chair made of 100% recycled plastic from the fish farming industry in the north of Norway.

The frame is obtained by 20% recycled Norwegian steel.

When buying the S-1500, you contribute to reduce 1500 grams of plastic from the ocean. The more chairs bought, the better it is for the environment.

The chair references the textures, colors and crafts of its origin in the north of Norway. The pattern and color variations reflects the ocean's movements, hence the naming Ocean for the different color choices.