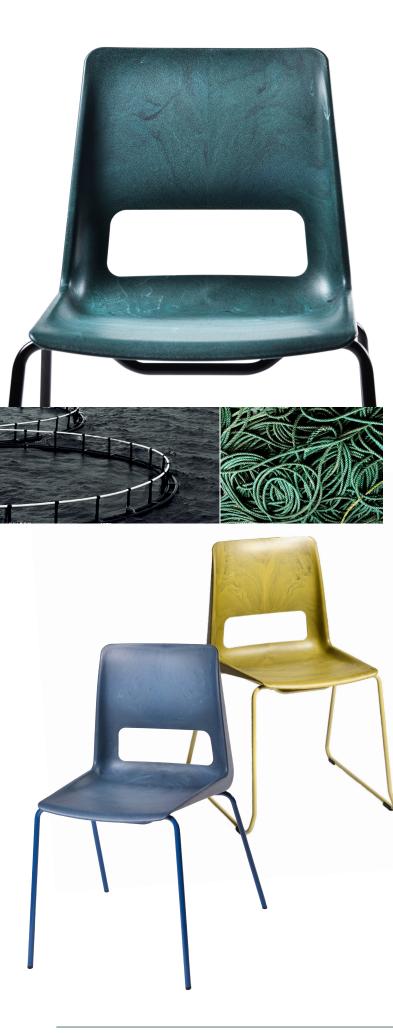

## S-1500

S-1500 is a chair made of 100% recycled plastic from the fish farming industry in the north of Norway.

The frame is obtained by 20% recycled Norwegian steel.

When buying the S-1500, you contribute to reduce 1500 grams of plastic from the ocean. The more chairs bought, the better it is for the environment.

The chair references the textures, colors and crafts of its origin in the north of Norway. The pattern and color variations reflects the ocean's movements, hence the naming Ocean for the different color choices.