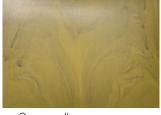

Ocean yellow

Ocean red

Ocean brown

Ocean navy blue

Available subframe colours, 4-legs and sledge.

RAL 6004 Blue green

RAL 5001 Green blue

RAL 6003 Olive green