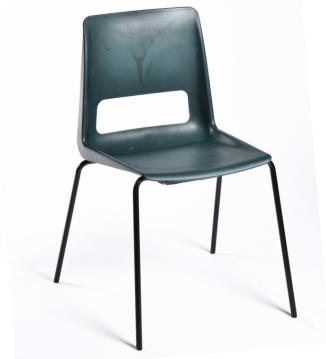

## S-1500 colours

S-1500, designed by Snøhetta, is a chair made of 100% recycled plastic from the fish farming industry in the north of Norway.

S-1500 is now available in a wide range of colours. Ocean green, Ocean blue, Ocean navy blue, Ocean olive green, Ocean yellow, Ocean red, Ocean brown and Ocean black.

Subframe is delivered in RAL colours customized to compliment the shell colours.

NB! The colour shades will vary from batch to batch due to recycled material.

Ocean green

Ocean blue

Ocean olive green

Ocean black