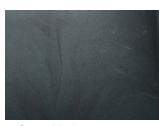

Subframe is delivered in RAL colours customized to compliment the shell colours.

NB! The colour shades will vary from batch to batch due to recycled material.

Ocean green

Ocean blue

Ocean olive green

Ocean black