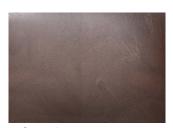

Ocean yellow

Ocean red

Ocean brown

Ocean navy blue

Available subframe colours, 4-legs and sledge.

RAL 6004 Blue green

RAL 5001 Green blue

RAL 6003 Olive green