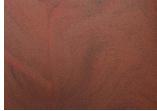

Ocean yellow

Ocean red

Ocean brown

Ocean navy blue

Available subframe colours, 4-legs and sledge.

RAL 6004 Blue green

RAL 5001 Green blue

RAL 6003 Olive green